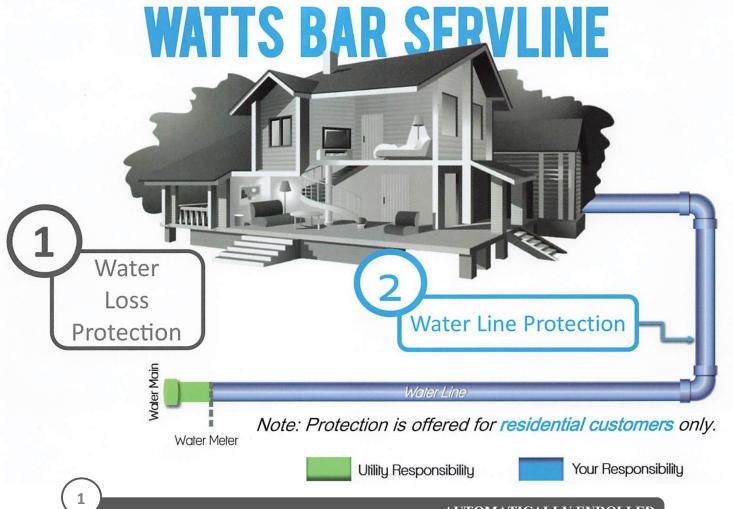

Water Loss Protection

AUTOMATICALLY ENROLLED \$3.50/MONTH

- ♦ Water Loss Protection from excess water charges resulting from eligible plumbing leaks, up to \$5,000. No deductible.
- Call us to decline protection and accept full responsibility for water bills resulting from eligible plumbing leaks.
- Please refer to our leak adjustment policy for guidelines and qualifications for leak adjustments.
- As of January 1st, all residential leak adjustments will only be available through our ServLine Water Loss Protection Program.

2

## Water Line Protection

SIGN-UP BY CALLING \$5.00/MONTH

- Covers repair or replacement of water line up to \$10,000. No deductible. No annual limit.
- Includes public paved surfaces and \$500 for basic site restoration and \$500 for private paved surfaces like sidewalks or driveways.
- Provides Water Line Protection from your meter to the foundation of your home.
- ◆ Does Not Provide Protection for: Water Meter, Water Pit, Water Vault, Pumps, Valves, Or Backflow Meters.
- ◆ Contact Us to Request A Full Copy Of Program Protections And Exclusions.
- ◆ Be protected from these expensive repairs! Enrollment after January 1<sup>st</sup> requires a 30 day waiting period.